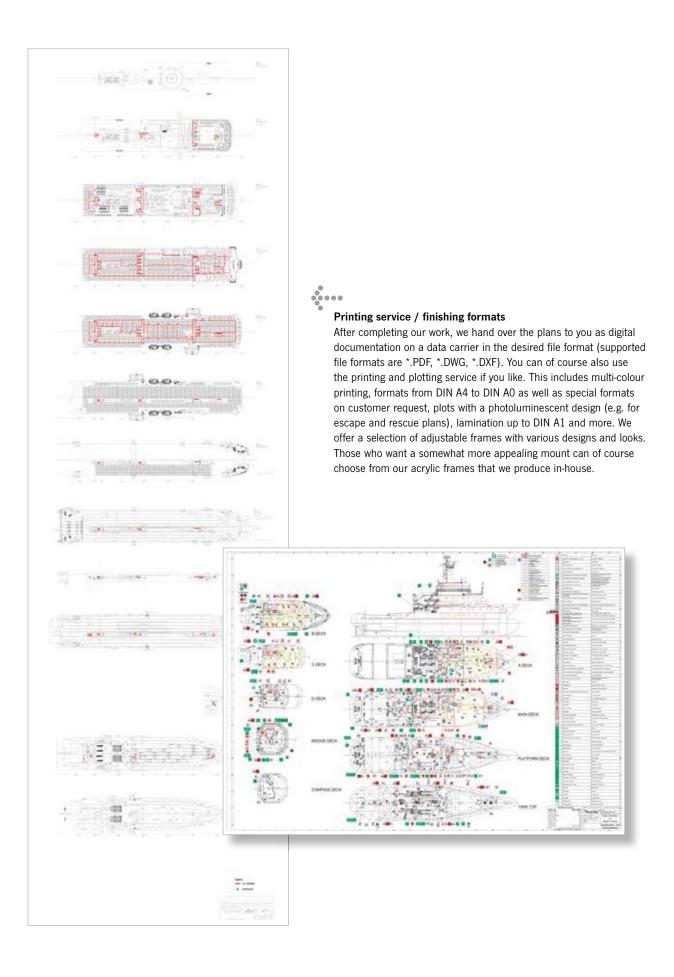

poses or for further labelling-related planning.

#### Low location lighting plan

Using the existing fire and/or safety plans that define the escape routes as a reference, we draw up a layout plan for the installation of the low location lighting system. The LLL plan complies with ISO 15370 requirements and can be used as a basis for approval by the classification society. As a rule, the LLL plan comes with an installation guideline that we prepare for you. This guideline presents and explains in greater detail the special features of the installation that are to be considered. If the low location lighting system had been installed by us, we subsequently adapt the LLL plan to the actual installation arrangement and thus provide you with an "as built" documentation for future use.



•••



# Mounting and accessories

When it comes to comprehensibility, safety and orientation, only a professionally mounted sign will do. Our fastening products provide the right solution for our maritime labels. Field-tested and highly durable, the various sizes and types of signs can be fixed in a clearly visible position at the relevant mounting points. We will be happy to advise you on our products.



#### **Snap frame**

| Material               |        |                    |                        |                        | Quantity               | Article                   |
|------------------------|--------|--------------------|------------------------|------------------------|------------------------|---------------------------|
| Aluminium anodised     |        |