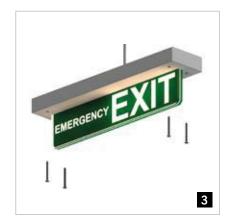

# LuxoLED<sup>®</sup> emergency exit lights

In the event of an emergency, sudden darkness or thick smoke, emergency exit lights guide people to safe passage and more clearly direct one's attention to a door or a particular direction within the escape route. Our LuxoLED<sup>®</sup> is ideally complemented by our Luxolight<sup>®</sup> photoluminescent signs (page 18).