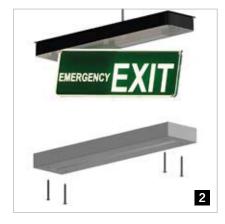

# LuxoLED<sup>®</sup> emergency exit lights

In the event of an emergency, sudden darkness or thick smoke, emergency exit lights guide people to safe passage and more clearly direct one's attention to a door or a particular direction within the escape route. Our LuxoLED<sup>®</sup> is ideally complemented by our Luxolight<sup>®</sup> photoluminescent signs (page 18).