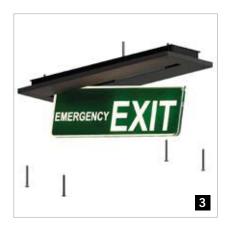

# LuxoLED<sup>®</sup> emergency exit lights

In the event of an emergency, sudden darkness or thick smoke, emergency exit lights guide people to safe passage and more clearly direct one's attention to a door or a particular direction within the escape route. Our LuxoLED<sup>®</sup> is ideally complemented by our Luxolight<sup>®</sup> photoluminescent signs (page 18).