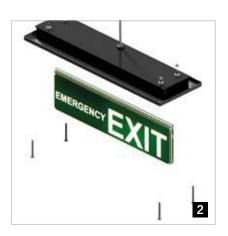

# LuxoLED<sup>®</sup> emergency exit lights

In the event of an emergency, sudden darkness or thick smoke, emergency exit lights guide people to safe passage and more clearly direct one's attention to a door or a particular direction within the escape route. Our LuxoLED<sup>®</sup> is ideally complemented by our Luxolight<sup>®</sup> photoluminescent signs (page 18).