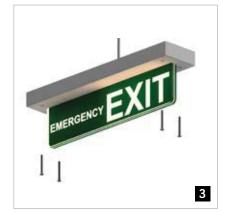

# LuxoLED<sup>®</sup> emergency exit lights

In the event of an emergency, sudden darkness or thick smoke, emergency exit lights guide people to safe passage and more clearly direct one's attention to a door or a particular direction within the escape route. Our LuxoLED<sup>®</sup> is ideally complemented by our Luxolight<sup>®</sup> photoluminescent signs (page 18).