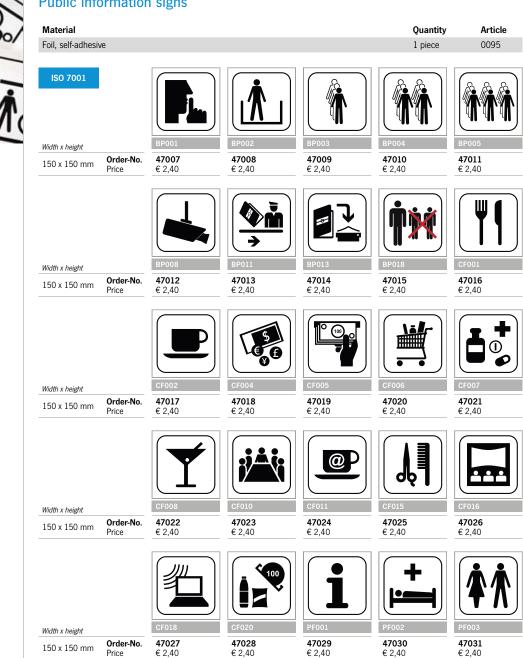

# Contents

| About the company                                             | 4  |
|---------------------------------------------------------------|----|
| An all-in-one package for labelling projects                  | 5  |
| Maritime labelling and signage                                | 6  |
| Low location lighting system                                  | 8  |
| LuxoLED <sup>®</sup> emergency exit lights                    | 14 |
| Shipboard safety signs                                        | 18 |
| Posters for emergency instructions and information (ISM Code) | 44 |
| Pipe marking                                                  | 50 |
| Safety markings for obstacles and hazardous areas             | 55 |
| Floor marking tapes and anti-slip tapes                       | 56 |
| Public information signs                                      | 58 |
| Shipboard plans                                               | 60 |
| Mounting and accessories                                      | 63 |