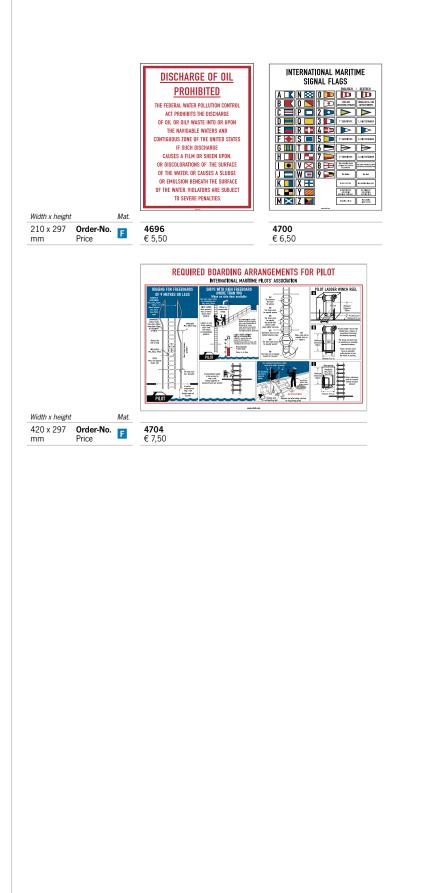

# Maritime labelling and signage

Safety equipment as well as escape and rescue routes on cruise ships, ferries, luxury yachts, oil rigs and in shipyards must be clearly and visibly labelled. IMO requirements stipulate that this labelling is obligatory so that, in case of emergency, orientation can be provided and lives can be saved.

#### Labelling requirements and implementation

The legal regulations for seafaring have been internationally uniform for centuries. Safety-relevant requirements and provisions are specifically laid down by the IMO in international agreements such as the SOLAS Convention. These are constantly adapted and substantiated by new resolutions that align with industry developments, and are expanded on a case-by-case basis wherever sensible and technically necessary.

Through cooperation with the ISO, this results in up-to-date

requirements regarding ship safety – and marine structures in general – which are mandatory in international waters.

This internationality at sea requires comprehensible and uniform safety signs. The design of the symbols and their application is regulated in the ISO 24409 series and defines necessary sea-based labelling standards for you and us alike. ISO 24409 is the first standard in international maritime navigation that explicitly addresses the labelling of escape routes as well as emergency, rescue and fire protection equipment. This "standard for signs" also defines the symbols that, as safety-related indicators for fire protection, are to be used for marking structural fire protection installations on-board. With IMO Resolution A.1116 (30), ISO 24409 was already established as international law in 2017 – and has globally specified how labelling is to be carried out ever since. Another integral part of on-board safety is continuous, floor-level escape route labelling to show everyone the way to safety, even in the event of smoke development.