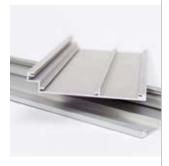

#### Composition of the Low location lighting system

The low location lighting system is comprised of Wheelmark-certified Luxolight<sup>®</sup> inserts (Es), profiles (Pr), transparent symbols (Sy) and end caps (Ek). We will be happy to assist you with selecting and combining your options, and are available to answer any material-related questions you may have.

## Pr Flat profile

| Material                       |                                        | Quantity                                                                   | Article   |
|--------------------------------|----------------------------------------|----------------------------------------------------------------------------|-----------|
| Chlorine free plastic          | Aluminium, anodised A                  | 1 piece                                                                    | 0027      |
| A. 752 (18)                    | 0 15370                                |                                                                            |           |
| Width x length                 | Application                            | Mat.                                                                       | Mat.      |
| Width x length<br>60 x 1000 mm | Application<br>for inserts 54 x 996 mm | Mat.           Order-No.         K         504           Price         € 5 | 48 🔥 5045 |

# Pr Sloped profile

| Material<br>Aluminium, anod   | icod                    | <b>Quantity</b><br>1 piece | Article<br>0028       |
|-------------------------------|-------------------------|----------------------------|-----------------------|
| Aluminum, anou                | seu                     | I piece                    | 0020                  |
| IMO Resolution<br>A. 752 (18) | ISO 15370               |                            |                       |
| Width x length                | Application             |                            |                       |
| 60 x 1000 mm                  | for inserts 54 x 996 mm | Order-No.<br>Price         | <b>5051</b><br>€ 7,50 |
| 80 x 1000 mm                  | for inserts 74 x 996 mm | Order-No.<br>Price         | <b>5052</b><br>€ 9,00 |