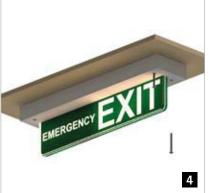

# LuxoLED<sup>®</sup> emergency exit lights

In the event of an emergency, sudden darkness or thick smoke, emergency exit lights guide people to safe passage and more clearly direct one's attention to a door or a particular direction within the escape route. Our LuxoLED<sup>®</sup> is ideally complemented by our Luxolight<sup>®</sup> photoluminescent signs (page 18).