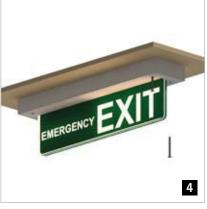

# LuxoLED<sup>®</sup> emergency exit lights

In the event of an emergency, sudden darkness or thick smoke, emergency exit lights guide people to safe passage and more clearly direct one's attention to a door or a particular direction within the escape route. Our LuxoLED<sup>®</sup> is ideally complemented by our Luxolight<sup>®</sup> photoluminescent signs (page 18).