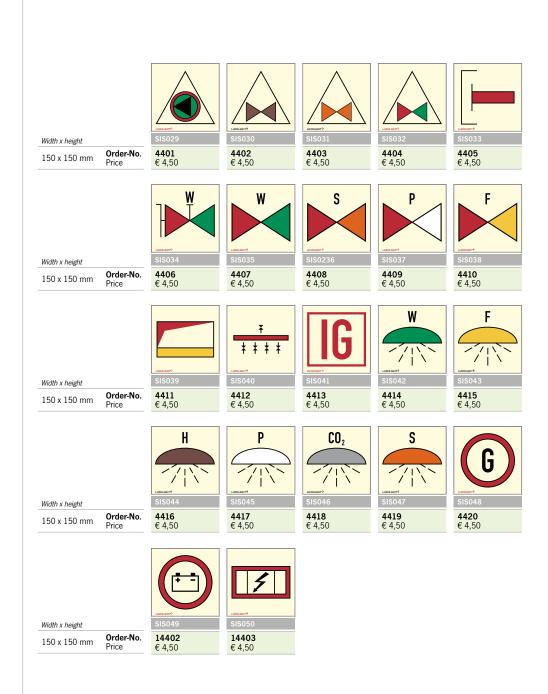

# Maritime labelling and signage

Safety equipment as well as escape and rescue routes on cruise ships, ferries, luxury yachts, oil rigs and in shipyards must be clearly and visibly labelled. IMO requirements stipulate that this labelling is obligatory so that, in case of emergency, orientation can be provided and lives can be saved.

Labelling is necessary in many places on board and can be implemented in a wide variety of designs. To make your job as pleasant as possible – and to offer you solutions that involve labelling and signage bringing added value to your ship – we draw on our decades-long expertise in seeing maritime projects through. We carry out our label production and installation operations on a global scale and look forward to working together with you.

#### Labelling requirements and implementation

The legal regulations for seafaring have been internationally uniform for centuries. Safety-relevant requirements and provisions are specifically laid down by the IMO in international agreements such as the SOLAS Convention. These are constantly adapted and substantiated by new resolutions that align with industry developments, and are expanded on a case-by-case basis wherever sensible and technically necessary.

Through cooperation with the ISO, this results in up-to-date

requirements regarding ship safety – and marine structures in general – which are mandatory in international waters.

This internationality at sea requires comprehensible and uniform safety signs. The design of the symbols and their application is regulated in the ISO 24409 series and defines necessary sea-based labelling standards for you and us alike. ISO 24409 is the first standard in international maritime navigation that explicitly addresses the labelling of escape routes as well as emergency, rescue and fire protection equipment. This "standard for signs" also defines the symbols that, as safety-related indicators for fire protection, are to be used for marking structural fire protection installations on-board. With IMO Resolution A.1116 (30), ISO 24409 was already established as international law in 2017 – and has globally specified how labelling is to be carried out ever since. Another integral part of on-board safety is continuous, floor-level escape route labelling to show everyone the way to safety, even in the event of smoke development.