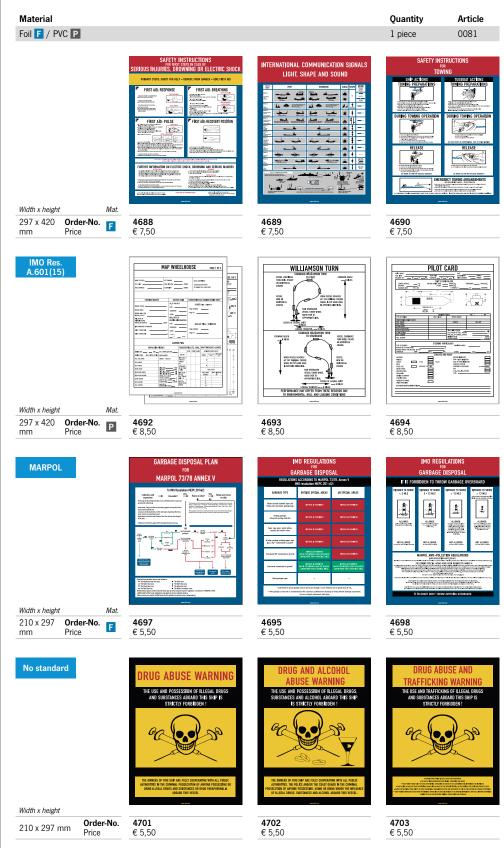

# Maritime labelling and signage

Safety equipment as well as escape and rescue routes on cruise ships, ferries, luxury yachts, oil rigs and in shipyards must be clearly and visibly labelled. IMO requirements stipulate that this labelling is obligatory so that, in case of emergency, orientation can be provided and lives can be saved.

Labelling is necessary in many places on board and can be implemented in a wide variety of designs. To make your job as pleasant as possible – and to offer you solutions that involve labelling and signage bringing added value to your ship – we draw on our decades-long expertise in seeing maritime projects through. We carry out our label production and installation operations on a global scale and look forward to working together with you.

#### Labelling requirements and implementation

The legal regulations for seafaring have been internationally uniform for centuries. Safety-relevant requirements and provisions are specifically laid down by the IMO in international agreements such as the SOLAS Convention. These are constantly adapted and substantiated by new resolutions that align with industry developments, and are expanded on a case-by-case basis wherever sensible and technically necessary.

Through cooperation with the ISO, this results in up-to-date

requirements regarding ship safety – and marine structures in general – which are mandatory in international waters.

This internationality at sea requires comprehensible and uniform safety signs. The design of the symbols and their application is regulated in the ISO 24409 series and defines necessary sea-based labelling standards for you and us alike. ISO 24409 is the first standard in international maritime navigation that explicitly addresses the labelling of escape routes as well as emergency, rescue and fire protection equipment. This "standard for signs" also defines the symbols that, as safety-related indicators for fire protection, are to be used for marking structural fire protection installations on-board. With IMO Resolution A.1116 (30), ISO 24409 was already established as international law in 2017 – and has globally specified how labelling is to be carried out ever since. Another integral part of on-board safety is continuous, floor-level escape route labelling to show everyone the way to safety, even in the event of smoke development.