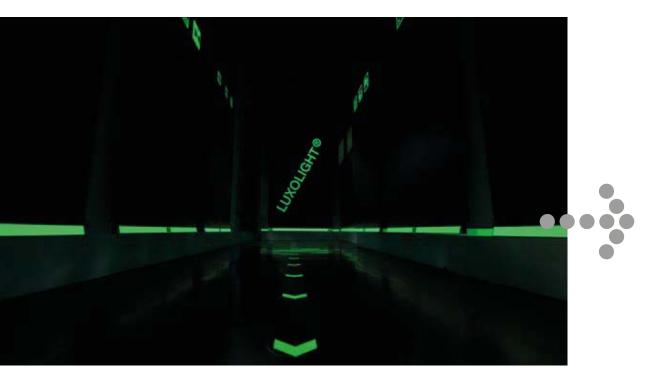

#### Low location lighting system (LLL)

IMO Resolution A. 752 (18) prescribes the certification, installation and maintenance of a low location lighting system on passenger ships with more than 36 passengers. The resolution defines the following requirements for using photoluminescent LLL systems:

- Labelling of the entire escape route including stairs, doors and intersections
- LLL system functionality for at least 60 minutes after activation,
- System installation height approx. 30 cm above the floor,
- Installation on both sides in corridors that are wider than 2 m
- 75 mm minimum visibility height of the photoluminescent insertion
- Luminance value of 15 mcd/m<sup>2</sup> after 10 minutes and 2 mcd/m<sup>2</sup> after 60 minutes
- Luminance system test every 5 years

ISO 15370:2019 addresses the technical possibilities that are not further specified in the resolution. It defines additional details concerning installation, technical documentation and measurement methods for determining luminance values. Annex D of ISO 15370 also clearly defines how much the luminance must increase in relation to the visible height of the insertion strip if it's to be less than 75 mm.

# Low location lighting system

Lighting systems indicate the escape route for all individuals or groups so that they can follow the fastest and safest possible path to a protected area in the event of an emergency. Low location lighting systems are used when there is a risk and other systems are unable to properly function due to heavy smoke, power failure or similar. In this case, low location lighting systems ensure an illuminated escape route with the help of safety symbols, directional information and lighting strips.

Photoluminescent labelling is particularly relevant in maritime environments, as these are often windowless and therefore do not provide any daylight, fresh air supply or smoke extraction possibilities. Clear and reliable orientation must also be ensured in the event of a power failure or emergency so that confusion and panic can be avoided when exiting the respective space. Depending on what's happening in the surrounding area, different luminance values may be necessary. Since 1993, IMO Resolution A. 752 (18) has required that low location lighting systems be installed in passenger ships and ferries so that, in case of emergency, crew members and passengers can safely and quickly evacuate.