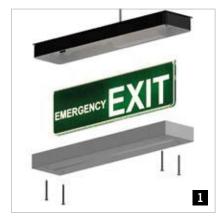

# LuxoLED<sup>®</sup> emergency exit lights

In the event of an emergency, sudden darkness or thick smoke, emergency exit lights guide people to safe passage and more clearly direct one's attention to a door or a particular direction within the escape route. Our LuxoLED<sup>®</sup> is ideally complemented by our Luxolight<sup>®</sup> photoluminescent signs (page 18).