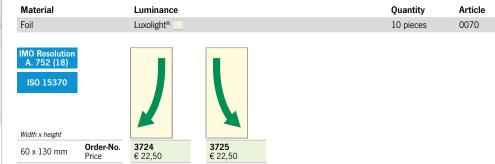

The formula is:  $L' = L^*(75/d')^2$ Whereby:

- L' is the increased luminance,
- L is the minimum prescribed luminance and
- d' is the insertion strip's reduced visible height in millimetres

The lighting conditions must be considered when determining the visible height of the installed strip. The LLL system is subject to testing according to the FSS Code, and the photometric measurement result at the installation site serves as the classification society's basis for approval. The table below shows the luminance for our Luxolight<sup>®</sup> Standard and Luxolight<sup>®</sup> Plus products. They are Wheelmark-certified and thus meet the requirements of IMO Resolution A. 752 (18) worldwide.

The Wheelmark-certified low location lighting system products Luxolight<sup>®</sup> Standard and Luxolight<sup>®</sup> Plus are optimally matched to the on-site lighting conditions.

# **Es** Luxolight<sup>®</sup> inserts

| Material                                        | Luminance                                                         | Qu                 | Quantity           |                    |  |
|-------------------------------------------------|-------------------------------------------------------------------|--------------------|--------------------|--------------------|--|
| PVC                                             | Luxolight <sup>®</sup> Standard 📃 / Luxolight <sup>®</sup> Plus 📃 | 1 p                | piece              | 0065               |  |
| IMO Resolution<br>A. 752 (18)<br>Width x length | ISO 15370                                                         |                    | Standard           | Plus               |  |
| 54 x 996 mm                                     | for profile 60 mm                                                 | Order-No.<br>Price | <b>5074</b> € 5,50 | <b>5077</b> € 8,00 |  |
| 74 x 996 mm                                     | for profile 80 mm                                                 | Order-No.<br>Price | <b>5075</b> € 7,00 | <b>5078</b> € 9,70 |  |