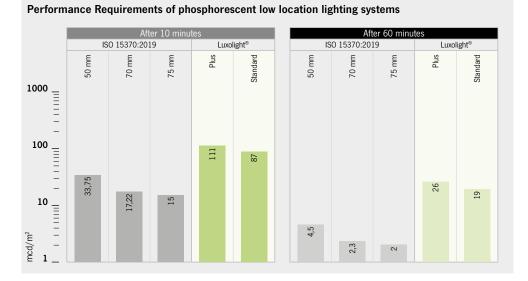

- Labelling of the entire escape route including stairs, doors and intersections
- LLL system functionality for at least 60 minutes after activation,
- System installation height approx. 30 cm above the floor,
- Installation on both sides in corridors that are wider than 2 m
- 75 mm minimum visibility height of the photoluminescent insertion
- Luminance value of 15 mcd/m<sup>2</sup> after 10 minutes and 2 mcd/m<sup>2</sup> after 60 minutes
- Luminance system test every 5 years

ISO 15370:2019 addresses the technical possibilities that are not further specified in the resolution. It defines additional details concerning installation, technical documentation and measurement methods for determining luminance values. Annex D of ISO 15370 also clearly defines how much the luminance must increase in relation to the visible height of the insertion strip if it's to be less than 75 mm.

The formula is:  $L' = L^*(75/d')^2$ Whereby:

- L' is the increased luminance,
- L is the minimum prescribed luminance and
- d' is the insertion strip's reduced visible height in millimetres

The lighting conditions must be considered when determining the visible height of the installed strip. The LLL system is subject to testing according to the FSS Code, and the photometric measurement result at the installation site serves as the classification society's basis for approval. The table below shows the luminance for our Luxolight<sup>®</sup> Standard and Luxolight<sup>®</sup> Plus products. They are Wheelmark-certified and thus meet the requirements of IMO Resolution A. 752 (18) worldwide.