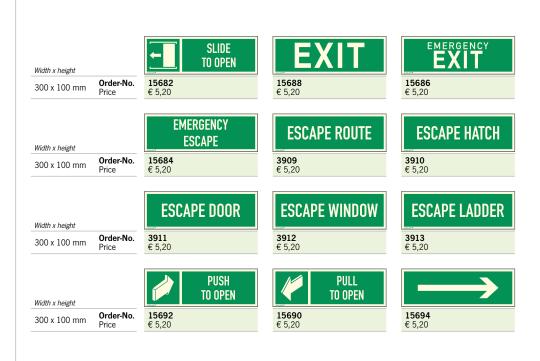

#### sy Transparent symbols

| Material                                                     |                         |                         |   | Quantity  | Article |
|--------------------------------------------------------------|-------------------------|-------------------------|---|-----------|---------|
| Foil, transparent                                            |                         |                         |   | 10 pieces | 0069    |
| IMO Resolution<br>A. 752 (18)<br>ISO 15370<br>Width x height |                         | E<br>X<br>I<br>T        | _ |           |         |
|                                                              | r <b>der-No.</b><br>ice | <b>47108</b><br>€ 21,40 |   |           |         |
| 67 x 134 mm Or<br>Pri                                        | r <b>der-No.</b><br>ice | <b>47109</b> € 23,80    |   |           |         |