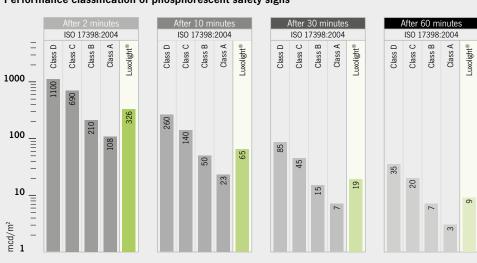

- Labelling of the entire escape route including stairs, doors and intersections
- LLL system functionality for at least 60 minutes after activation,
- System installation height approx. 30 cm above the floor,
- Installation on both sides in corridors that are wider than 2 m
- 75 mm minimum visibility height of the photoluminescent insertion
- Luminance value of 15 mcd/m<sup>2</sup> after 10 minutes and 2 mcd/m<sup>2</sup> after 60 minutes
- Luminance system test every 5 years

ISO 15370:2019 addresses the technical possibilities that are not further specified in the resolution. It defines additional details concerning installation, technical documentation and measurement methods for determining luminance values. Annex D of ISO 15370 also clearly defines how much the luminance must increase in relation to the visible height of the insertion strip if it's to be less than 75 mm.

The formula is:  $L' = L^*(75/d')^2$ Whereby:

- L' is the increased luminance,
- L is the minimum prescribed luminance and
- d' is the insertion strip's reduced visible height in millimetres

The lighting conditions must be considered when determining the visible height of the installed strip. The LLL system is subject to testing according to the FSS Code, and the photometric measurement result at the installation site serves as the classification society's basis for approval. The table below shows the luminance for our Luxolight<sup>®</sup> Standard and Luxolight<sup>®</sup> Plus products. They are Wheelmark-certified and thus meet the requirements of IMO Resolution A. 752 (18) worldwide.

The Wheelmark-certified low location lighting system products Luxolight<sup>®</sup> Standard and Luxolight<sup>®</sup> Plus are optimally matched to the on-site lighting conditions.