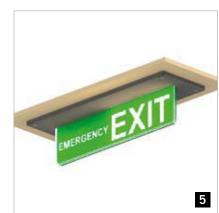

# LuxoLED<sup>®</sup> emergency exit lights

In the event of an emergency, sudden darkness or thick smoke, emergency exit lights guide people to safe passage and more clearly direct one's attention to a door or a particular direction within the escape route. Our LuxoLED<sup>®</sup> is ideally complemented by our Luxolight<sup>®</sup> photoluminescent signs (page 18).