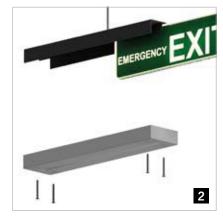

# LuxoLED<sup>®</sup> emergency exit lights

In the event of an emergency, sudden darkness or thick smoke, emergency exit lights guide people to safe passage and more clearly direct one's attention to a door or a particular direction within the escape route. Our LuxoLED<sup>®</sup> is ideally complemented by our Luxolight<sup>®</sup> photoluminescent signs (page 18).