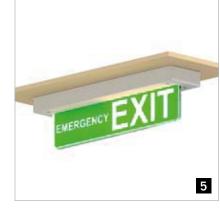

# LuxoLED<sup>®</sup> emergency exit lights

In the event of an emergency, sudden darkness or thick smoke, emergency exit lights guide people to safe passage and more clearly direct one's attention to a door or a particular direction within the escape route. Our LuxoLED<sup>®</sup> is ideally complemented by our Luxolight<sup>®</sup> photoluminescent signs (page 18).