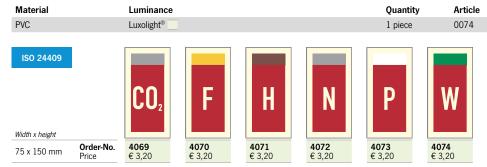

# **Es** Luxolight<sup>®</sup> inserts

| Material                                        | Luminance                                                         | Qu                 | Quantity           |                    |  |
|-------------------------------------------------|-------------------------------------------------------------------|--------------------|--------------------|--------------------|--|
| PVC                                             | Luxolight <sup>®</sup> Standard 📃 / Luxolight <sup>®</sup> Plus 📃 | 1 p                | piece              | 0065               |  |
| IMO Resolution<br>A. 752 (18)<br>Width x length | ISO 15370                                                         |                    | Standard           | Plus               |  |
| 54 x 996 mm                                     | for profile 60 mm                                                 | Order-No.<br>Price | <b>5074</b> € 5,50 | <b>5077</b> € 8,00 |  |
| 74 x 996 mm                                     | for profile 80 mm                                                 | Order-No.<br>Price | <b>5075</b> € 7,00 | <b>5078</b> € 9,70 |  |