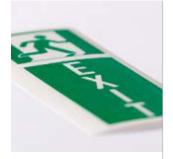

# LuxoLED<sup>®</sup> emergency exit lights

In the event of an emergency, sudden darkness or thick smoke, emergency exit lights guide people to safe passage and more clearly direct one's attention to a door or a particular direction within the escape route. Our LuxoLED<sup>®</sup> is ideally complemented by our Luxolight<sup>®</sup> photoluminescent signs (page 18).