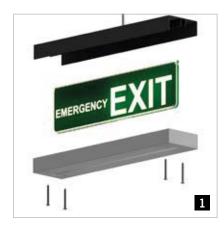

# LuxoLED<sup>®</sup> emergency exit lights

In the event of an emergency, sudden darkness or thick smoke, emergency exit lights guide people to safe passage and more clearly direct one's attention to a door or a particular direction within the escape route. Our LuxoLED<sup>®</sup> is ideally complemented by our Luxolight<sup>®</sup> photoluminescent signs (page 18).