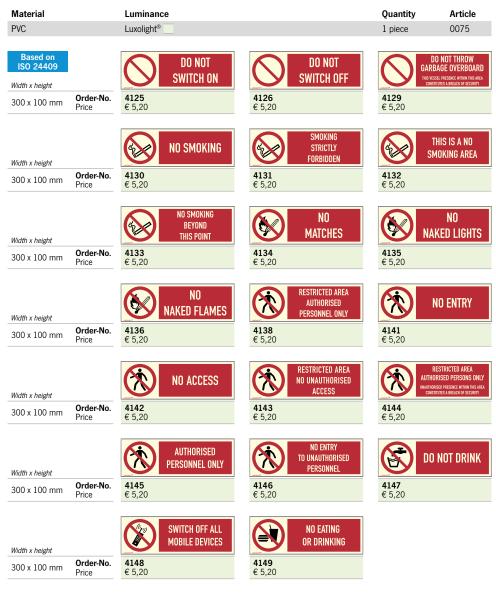

# Maritime labelling and signage

Safety equipment as well as escape and rescue routes on cruise ships, ferries, luxury yachts, oil rigs and in shipyards must be clearly and visibly labelled. IMO requirements stipulate that this labelling is obligatory so that, in case of emergency, orientation can be provided and lives can be saved.

Labelling is necessary in many places on board and can be implemented in a wide variety of designs. To make your job as pleasant as possible – and to offer you solutions that involve labelling and signage bringing added value to your ship – we draw on our decades-long expertise in seeing maritime projects through. We carry out our label production and installation operations on a global scale and look forward to working together with you.

#### Labelling requirements and implementation

The legal regulations for seafaring have been internationally uniform for centuries. Safety-relevant requirements and provisions are specifically laid down by the IMO in international agreements such as the SOLAS Convention. These are constantly adapted and substantiated by new resolutions that align with industry developments, and are expanded on a case-by-case basis wherever sensible and technically necessary.

Through cooperation with the ISO, this results in up-to-date

requirements regarding ship safety – and marine structures in general – which are mandatory in international waters.

This internationality at sea requires comprehensible and uniform safety signs. The design of the symbols and their application is regulated in the ISO 24409 series and defines necessary sea-based labelling standards for you and us alike. ISO 24409 is the first standard in international maritime navigation that explicitly addresses the labelling of escape routes as well as emergency, rescue and fire protection equipment. This "standard for signs" also defines the symbols that, as safety-related indicators for fire protection, are to be used for marking structural fire protection installations on-board. With IMO Resolution A.1116 (30), ISO 24409 was already established as international law in 2017 – and has globally specified how labelling is to be carried out ever since. Another integral part of on-board safety is continuous, floor-level escape route labelling to show everyone the way to safety, even in the event of smoke development.