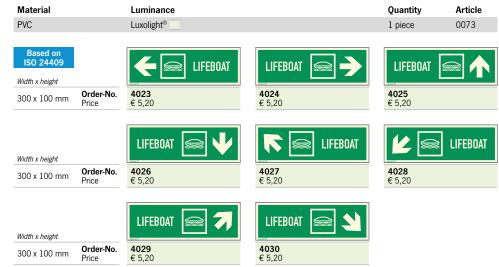

The formula is:  $L' = L^*(75/d')^2$ Whereby:

- L' is the increased luminance,
- L is the minimum prescribed luminance and
- d' is the insertion strip's reduced visible height in millimetres

The lighting conditions must be considered when determining the visible height of the installed strip. The LLL system is subject to testing according to the FSS Code, and the photometric measurement result at the installation site serves as the classification society's basis for approval. The table below shows the luminance for our Luxolight<sup>®</sup> Standard and Luxolight<sup>®</sup> Plus products. They are Wheelmark-certified and thus meet the requirements of IMO Resolution A. 752 (18) worldwide.

The Wheelmark-certified low location lighting system products Luxolight<sup>®</sup> Standard and Luxolight<sup>®</sup> Plus are optimally matched to the on-site lighting conditions.