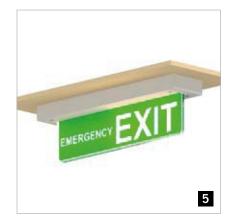

# LuxoLED<sup>®</sup> emergency exit lights

In the event of an emergency, sudden darkness or thick smoke, emergency exit lights guide people to safe passage and more clearly direct one's attention to a door or a particular direction within the escape route. Our LuxoLED<sup>®</sup> is ideally complemented by our Luxolight<sup>®</sup> photoluminescent signs (page 18).