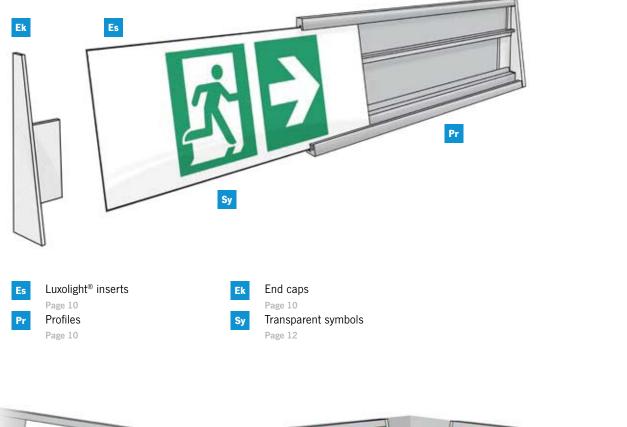

The low location lighting system from the Standard and Plus product classes is composed of profiles, Wheelmark-certified Luxolight<sup>®</sup> insertion strips, connecting pieces / end caps and transparent, self-adhesive symbols that comply with ISO specifications. We will be happy to assist you with selecting and combining your options, and are available to answer any material-related questions you may have.

#### Composition of the Low location lighting system

The low location lighting system is comprised of Wheelmark-certified Luxolight<sup>®</sup> inserts (Es), profiles (Pr), transparent symbols (Sy) and end caps (Ek). We will be happy to assist you with selecting and combining your options, and are available to answer any material-related questions you may have.

# **Es** Luxolight<sup>®</sup> inserts

| Material                                        | Luminance                                                         | Qu                 | Quantity           |                    |  |
|-------------------------------------------------|-------------------------------------------------------------------|--------------------|--------------------|--------------------|--|
| PVC                                             | Luxolight <sup>®</sup> Standard 📃 / Luxolight <sup>®</sup> Plus 📃 | 1 p                | piece              | 0065               |  |
| IMO Resolution<br>A. 752 (18)<br>Width x length | ISO 15370                                                         |                    | Standard           | Plus               |  |
| 54 x 996 mm                                     | for profile 60 mm                                                 | Order-No.<br>Price | <b>5074</b> € 5,50 | <b>5077</b> € 8,00 |  |
| 74 x 996 mm                                     | for profile 80 mm                                                 | Order-No.<br>Price | <b>5075</b> € 7,00 | <b>5078</b> € 9,70 |  |

## Pr Flat profile

| Material                       |                                        | Quantity                                                                   | Article   |
|--------------------------------|----------------------------------------|----------------------------------------------------------------------------|-----------|
| Chlorine free plastic          | Aluminium, anodised A                  | 1 piece                                                                    | 0027      |
| A. 752 (18)                    | 0 15370                                |                                                                            |           |
| Width x length                 | Application                            | Mat.                                                                       | Mat.      |
| Width x length<br>60 x 1000 mm | Application<br>for inserts 54 x 996 mm | Mat.           Order-No.         K         504           Price         € 5 | 48 🔥 5045 |

# Pr Sloped profile

| Material<br>Aluminium, anod   | icod                    | <b>Quantity</b><br>1 piece | Article<br>0028       |
|-------------------------------|-------------------------|----------------------------|-----------------------|
| Aluminum, anou                | seu                     | I piece                    | 0020                  |
| IMO Resolution<br>A. 752 (18) | ISO 15370               |                            |                       |
| Width x length                | Application             |                            |                       |
| 60 x 1000 mm                  | for inserts 54 x 996 mm | Order-No.<br>Price         | <b>5051</b><br>€ 7,50 |
| 80 x 1000 mm                  | for inserts 74 x 996 mm | Order-No.<br>Price         | <b>5052</b><br>€ 9,00 |

## Ek End caps

| Material                      |                                 | Quantity                  | /   | Article                |
|-------------------------------|---------------------------------|---------------------------|-----|------------------------|
| Plastic K / Alun              | ninium, anodised A              | 20 pieces                 | (   | 0026                   |
| IMO Resolution<br>A. 752 (18) | ISO 15370                       |                           |     |                        |
| Width x length                | Application                     |                           | Mat |                        |
| 18 x 54 mm                    | for flat profile 60 mm          | Order-No.<br>Price        | Α   | <b>5036</b><br>€ 19,90 |
| 18 x 74 mm                    | for flat profile 80 mm          | Order-No.<br>Price        | Α   | <b>5037</b><br>€ 28,00 |
| 12 x 60 mm                    | for sloped profile 60 mm, left  | <b>Order-No.</b><br>Price | К   | <b>5040</b><br>€ 29,80 |
| 12 x 60 mm                    | for sloped profile 60 mm, right | Order-No.<br>Price        | К   | <b>5041</b><br>€ 29,80 |
| 12 x 80 mm                    | for sloped profile 80 mm, left  | Order-No.<br>Price        | К   | <b>5042</b><br>€ 40,00 |
| 12 x 80 mm                    | for sloped profile 80 mm, right | Order-No.<br>Price        | к   | <b>5043</b><br>€ 40,00 |

#### sy Transparent symbols

| Material                                                     |                         |                         |   | Quantity  | Article |
|--------------------------------------------------------------|-------------------------|-------------------------|---|-----------|---------|
| Foil, transparent                                            |                         |                         |   | 10 pieces | 0069    |
| IMO Resolution<br>A. 752 (18)<br>ISO 15370<br>Width x height |                         | E<br>X<br>I<br>T        | _ |           |         |
|                                                              | r <b>der-No.</b><br>ice | <b>47108</b><br>€ 21,40 |   |           |         |
| 67 x 134 mm Or<br>Pri                                        | r <b>der-No.</b><br>ice | <b>47109</b> € 23,80    |   |           |         |