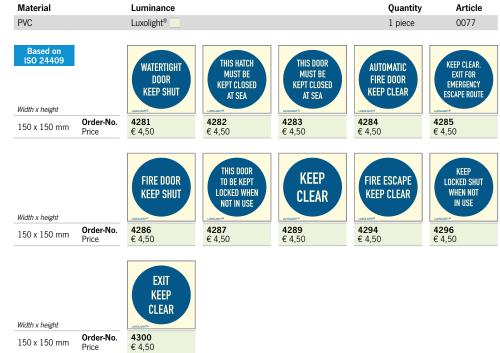

The formula is:  $L' = L^*(75/d')^2$ Whereby:

- L' is the increased luminance,
- L is the minimum prescribed luminance and
- d' is the insertion strip's reduced visible height in millimetres

The lighting conditions must be considered when determining the visible height of the installed strip. The LLL system is subject to testing according to the FSS Code, and the photometric measurement result at the installation site serves as the classification society's basis for approval. The table below shows the luminance for our Luxolight<sup>®</sup> Standard and Luxolight<sup>®</sup> Plus products. They are Wheelmark-certified and thus meet the requirements of IMO Resolution A. 752 (18) worldwide.

The Wheelmark-certified low location lighting system products Luxolight<sup>®</sup> Standard and Luxolight<sup>®</sup> Plus are optimally matched to the on-site lighting conditions.