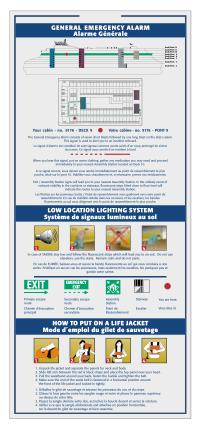

#### Low location lighting system (LLL)

IMO Resolution A. 752 (18) prescribes the certification, installation and maintenance of a low location lighting system on passenger ships with more than 36 passengers. The resolution defines the following requirements for using photoluminescent LLL systems:

- Labelling of the entire escape route including stairs, doors and intersections
- LLL system functionality for at least 60 minutes after activation,
- System installation height approx. 30 cm above the floor,
- Installation on both sides in corridors that are wider than 2 m
- 75 mm minimum visibility height of the photoluminescent insertion
- Luminance value of 15 mcd/m<sup>2</sup> after 10 minutes and 2 mcd/m<sup>2</sup> after 60 minutes
- Luminance system test every 5 years

# Low location lighting system

Lighting systems indicate the escape route for all individuals or groups so that they can follow the fastest and safest possible path to a protected area in the event of an emergency. Low location lighting systems are used when there is a risk and other systems are unable to properly function due to heavy smoke, power failure or similar. In this case, low location lighting systems ensure an illuminated escape route with the help of safety symbols, directional information and lighting strips.

Photoluminescent labelling is particularly relevant in maritime environments, as these are often windowless and therefore do not provide any daylight, fresh air supply or smoke extraction possibilities. Clear and reliable orientation must also be ensured in the event of a power failure or emergency so that confusion and panic can be avoided when exiting the respective space. Depending on what's happening in the surrounding area, different luminance values may be necessary. Since 1993, IMO Resolution A. 752 (18) has required that low location lighting systems be installed in passenger ships and ferries so that, in case of emergency, crew members and passengers can safely and quickly evacuate.