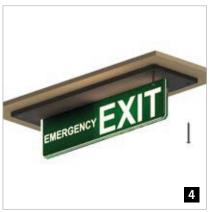

# LuxoLED<sup>®</sup> emergency exit lights

In the event of an emergency, sudden darkness or thick smoke, emergency exit lights guide people to safe passage and more clearly direct one's attention to a door or a particular direction within the escape route. Our LuxoLED<sup>®</sup> is ideally complemented by our Luxolight<sup>®</sup> photoluminescent signs (page 18).