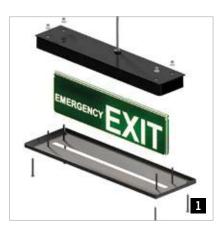

# LuxoLED<sup>®</sup> emergency exit lights

In the event of an emergency, sudden darkness or thick smoke, emergency exit lights guide people to safe passage and more clearly direct one's attention to a door or a particular direction within the escape route. Our LuxoLED<sup>®</sup> is ideally complemented by our Luxolight<sup>®</sup> photoluminescent signs (page 18).