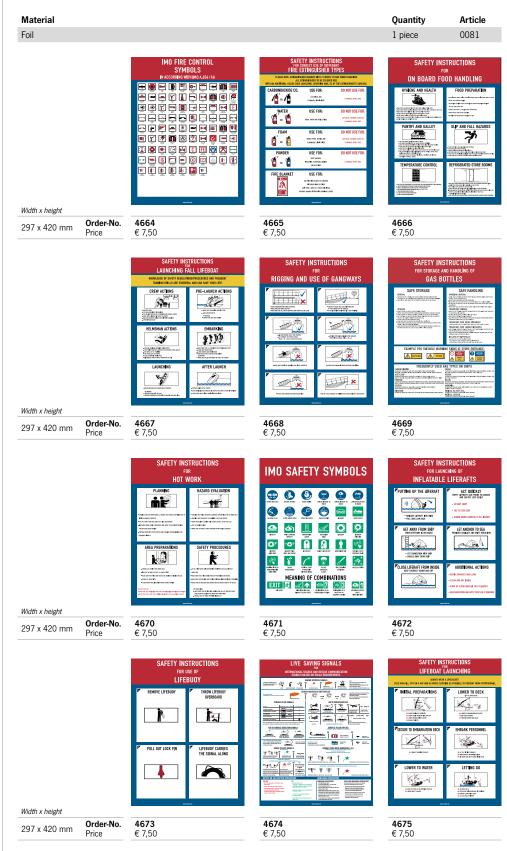

|                                                                                                                                                                                                                                                                                                           |



### Posters for emergency instructions and information (ISM Code)



|                                       |                    | <section-header><section-header><section-header><section-header><section-header><section-header><section-header><section-header></section-header></section-header></section-header></section-header></section-header></section-header></section-header></section-header>